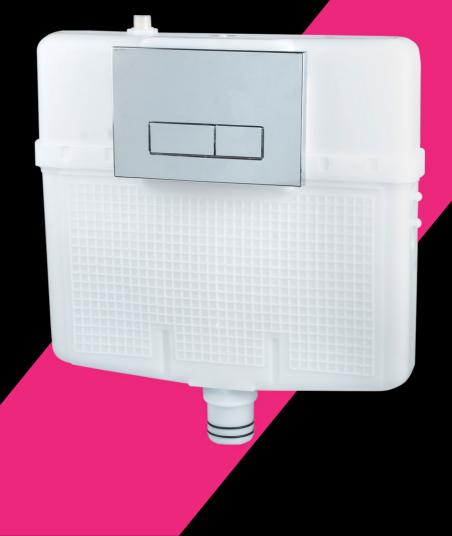

#### **CONCEALED CISTERN**

100% MAKE IN INDIA DESIGNED AS PER INDIAN WATER CONDITIONS IN BUILT NET TO BIND PERFECTLY WITH CEMENT AND TILES FLUSHING OPTIONS 8L - 4L | 6L - 3L | 4L - 2L INLET VAVE PRESSURE UPTO 10KG/CM<sup>2</sup>